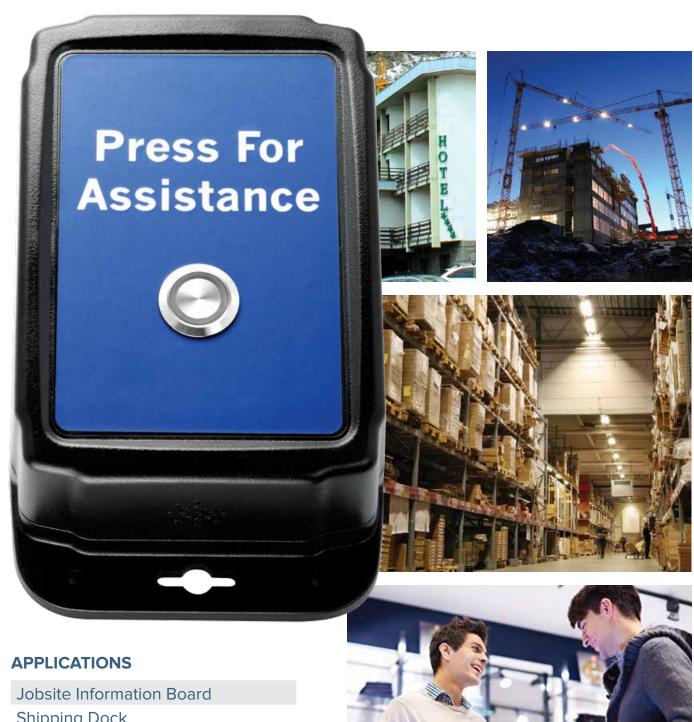

Shipping Dock

**Security Station** 

**Tool Cages** 

Site Entrance

**Process Control** 

Oil and Gas

EasyAssist HD wireless call buttons are the best way to add functionality to your two-way radio deployment. Anywhere there are customers or employees that need to interact – **EasyAssist HD is there.** 